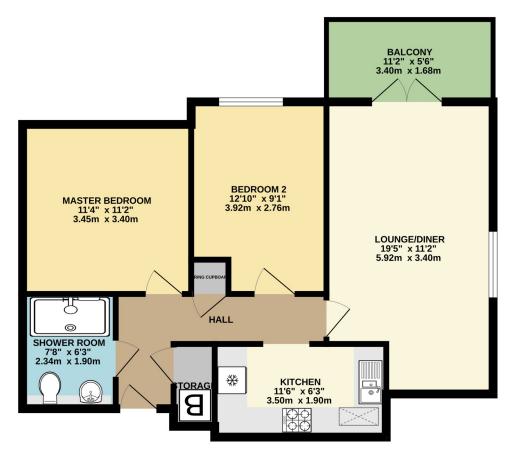

#### SECOND FLOOR

9 The Yew Trees Lower Lane Bishops Waltham SO32 1AS

Whilst every attempt has been made to ensure the accuracy of the floorpian contained here, measurement of doors, windows, crooms and any other terms are approximate and no responsibility in stein for any error, omission or mis-statement. This plan is for illustrative purposes only and should be used as such by any prospective purchaser. The services, systems and applicares shown have not been tested and no guarante as to their operability or efficiency can be given.