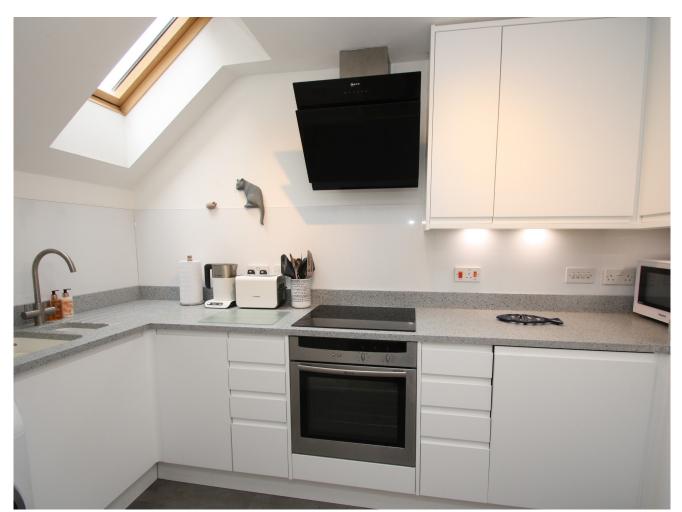

The accommodation which is well presented comprises a pleasant double aspect sitting/dining room with a balcony to the rear, two double bedrooms, a superb, recently refitted kitchen with some integrated appliances and a shower room.