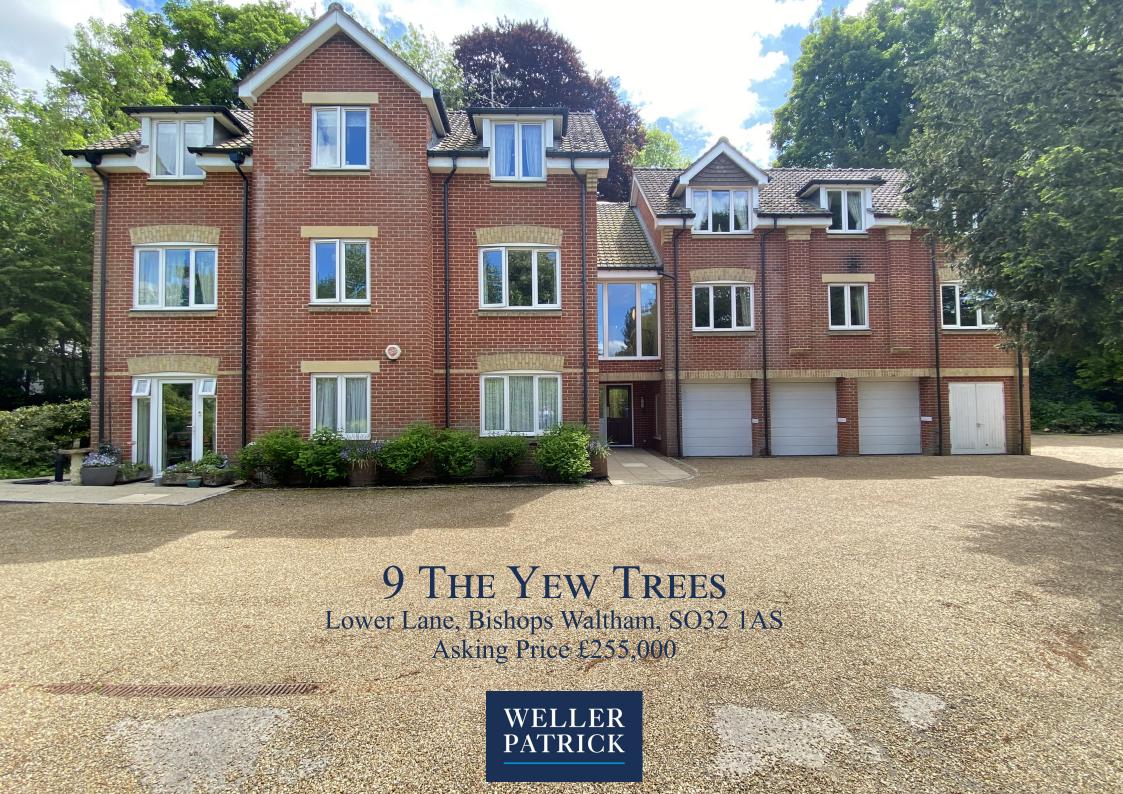

## **DESCRIPTION**

An attractive and spacious two bedroom apartment with a balcony and the added feature of a garage.

Benefitting from being on the second floor, The Yew Trees features both staircase access and a lift.

The property is situated within The Yew Trees which is a small individual development of only ten apartments which enjoy a convenient location within a short distance of Bishops Waltham's Town Centre which offers a range of shops and services.